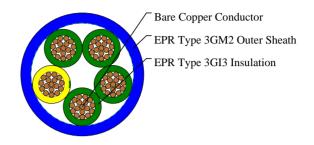

# CABLE CONSTRUCTION

Conductor: Bare copper stranded class 5 to VDE0295, IEC 60228 Insulation: EPR type 3GI3 Outer Sheath: EPR type 3GM2, coloured blue